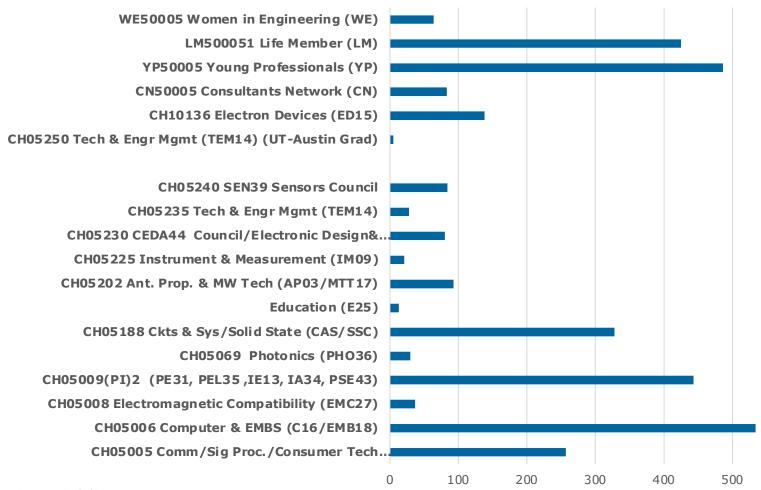

## 2021 OU (Chapter/Affinity Group) Size

#### **Chapter/Affinity- Number of Group Members in CTS**

#### 2021 - All Scheduled Meetings Reported