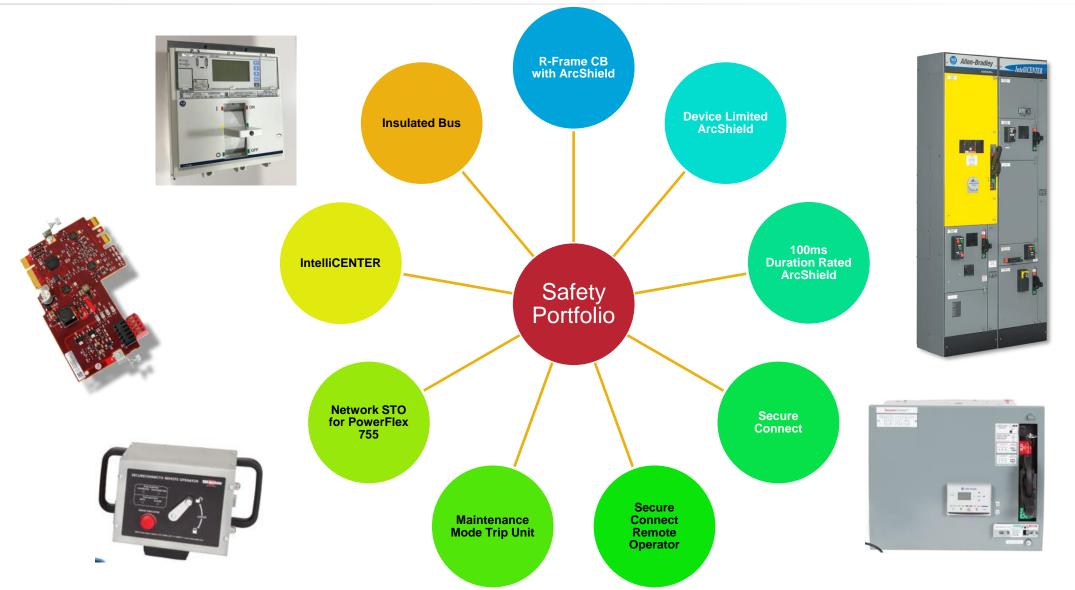

erators to disconnect power from a MCC plug-in unit without opening the enclosure door or being in the arc flash boundary<sup>1</sup>
- Address the growing concern of working inside the arc flash boundary on live equipment
- Proactively address known hazards identified by major safety organizations and standards
  - NEC / NFPA 70
  - NFPA 70E
  - IEEE 1584
  - IEEE C37.20.7



<sup>1</sup> Use of safety features varies depending on MCC design

### SecureConnect Remote Operator System

Previously, the SecureConnect operation could only be accomplished by using a manual 1/4" Hex Driver and Socket Wrench.

Today, the new SecureConnect **Remote Operator** allows remote operation of the SecureConnect unit further strengthening **Personnel Safety.** 



### **CENTERLINE 2100 Safety Portfolio**