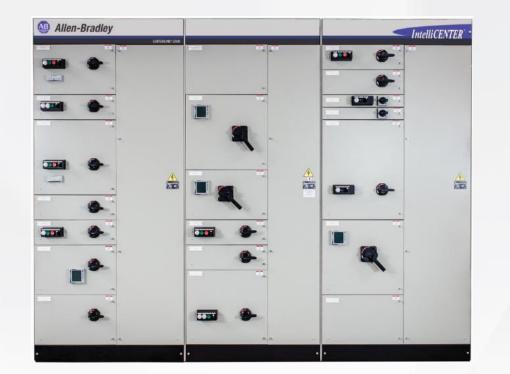

#### **NEMA CENTERLINE 2100**

#### **IEC CENTERLINE 2500**

380...690V

480...600V

CENTERLINE 1500 2400...7200V

#### CENTERLINE 2500 IEC MCC

CENTERLINE 2100 NEMA MCC