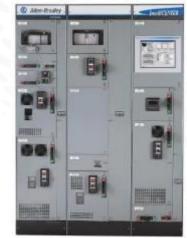

#### **NEMA CENTERLINE 2100**

#### **IEC CENTERLINE 2500**

380...690V

480...600V

CENTERLINE 1500 2400...7200V

#### CENTERLINE 2500 IEC MCC

CENTERLINE 2100 NEMA MCC