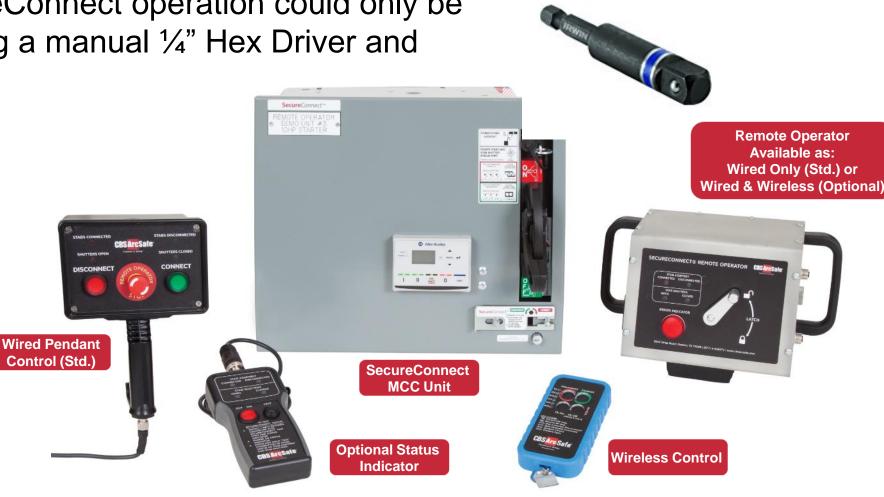

### SecureConnect Remote Operator System

Previously, the SecureConnect operation could only be accomplished by using a manual 1/4" Hex Driver and Socket Wrench.

Today, the new SecureConnect **Remote Operator** allows remote operation of the SecureConnect unit further strengthening **Personnel Safety.** 