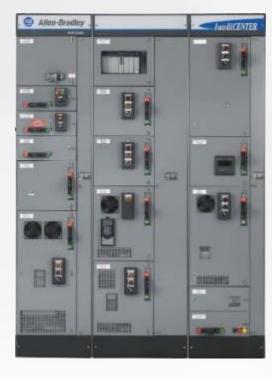

#### **NEMA CENTERLINE 2100**

#### **IEC CENTERLINE 2500**

380...690V

480...600V

CENTERLINE 1500 2400...7200V

#### CENTERLINE 2500 IEC MCC

CENTERLINE 2100 NEMA MCC