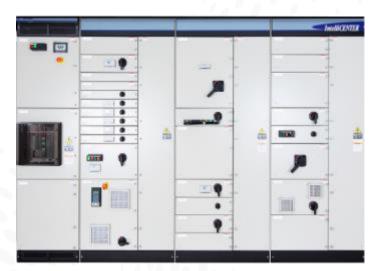

#### **NEMA CENTERLINE 2100**

#### **IEC CENTERLINE 2500**

380...690V

480...600V

CENTERLINE 1500 2400...7200V

#### CENTERLINE 2500 IEC MCC

CENTERLINE 2100 NEMA MCC