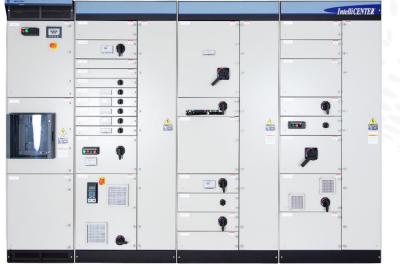

### IntelliCENTER<sup>®</sup> / Integrated Architecture<sup>®</sup> platform

 Enhances the intelligence of your MCC using built-in EtherNet/IP to capture information used for predictive maintenance, process monitoring and advanced diagnostics

# IntelliCENTER Technology

- A single network for all automation and process control equipment
- Seamlessly linked to the front office for increased access to information
- Common package for both CENTERLINE 2100 NEMA and CENTERLINE 2500 IEC MCCs