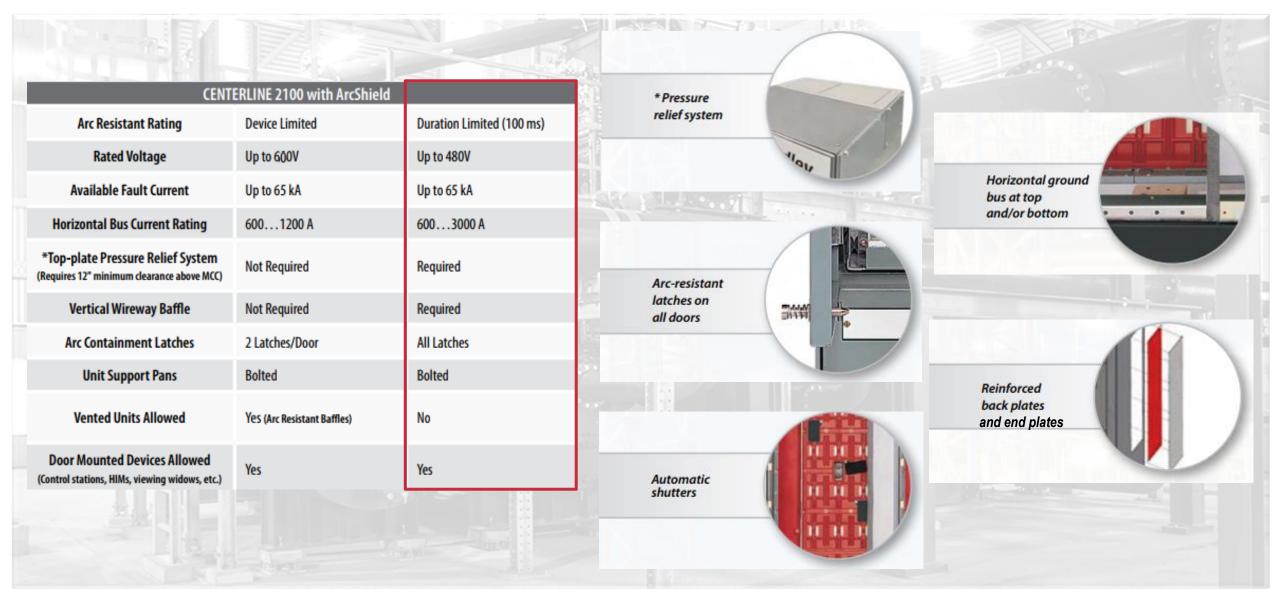

# **ArcShield™** Options

### **ArcShield – Device Limited and 100ms Arc Duration Limited Labels**

Device Limited Rating Label