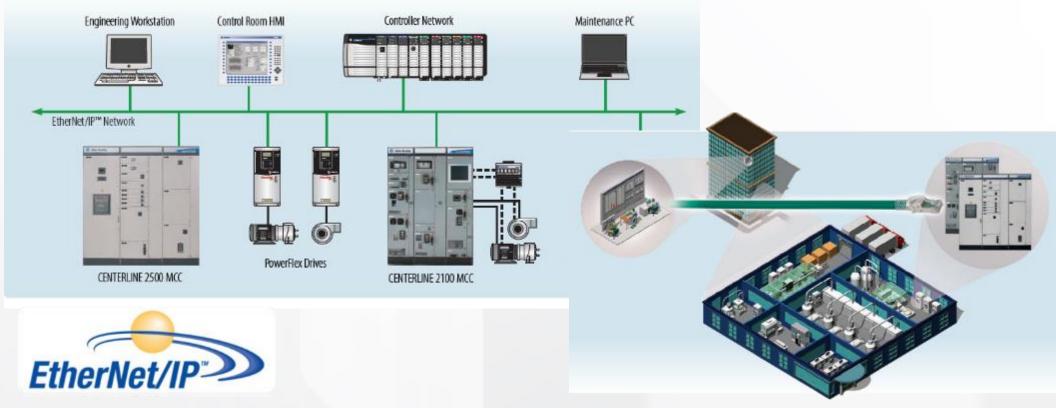

### IntelliCENTER<sup>®</sup> / Integrated Architecture<sup>®</sup> platform

 Enhances the intelligence of your MCC using built-in EtherNet/IP to capture information used for predictive maintenance, process monitoring and advanced diagnostics

# IntelliCENTER Technology

- A single network for all automation and process control equipment
- Seamlessly linked to the front office for increased access to information
- Common package for both CENTERLINE 2100 NEMA and CENTERLINE 2500 IEC MCCs

# Modbus TCP/IP within LVMCC

- Solution includes premium drives, soft starters, and now fixed speed starters for both CENTERLINE 2100 and 2500 offerings
- Aligns with the needs of customers within key industries such as oil and gas and other heavy industries
- Reduces hardware costs required to integrate an LVMCC into a third-party PLC or DCS